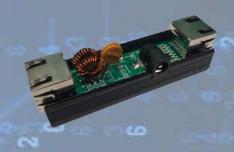

## **Description**

The AV102POE are shielded passive power over Ethernet Inserters and Splitters that are compatible with data speeds up to 1 gigabit. The RJ45 connectors are shielded to ensure continuous shielding from power source to destination device. Power is supplied on two pairs 4,5 V+ and 7,8V- Ethernet pins (2 Pair) This allows for transport of up to 45W over a single CAT5/6 wire up to 100m (328ft)

#### **Features**

- High Power Shielded Design
- 10/100/1000Mb Compatible ( 100m) 328ft
- 12VDC to 58VDC Power OVer Ethernet
- Power On LED indicator for Mode B
- A full metal body for improved EMI and surge suppression
- Total 1800mA Reset fuse

#### **Specifications**

DC Input Voltage Range
Pass through data speed
Max. PoE Current
DC Jack Connector
RJ45 Pinout PoE
Number of Ports
Size
Weight

12V to 58VDC 10/100/1000Mb 2A 90W@48V Max. Tip in + 2.1mm\*5.5mm 4,5 (V+) 7,8 (V-) (1) Data In and (1) Power + Data Out 3.15x.98x.98" (80x25x25mm) 3 ounces